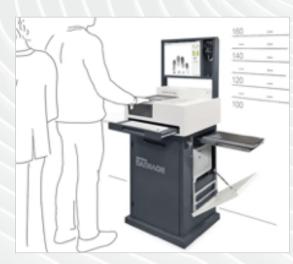

## **HOLISTIKA Station F**

HOLISTIKA Station F is a multi-functional biometric photography station. The station consists of a photography stand, LED lamps placed at the bottom and the top of the unit to create ideal lighting conditions, and a metal measuring stand that is designed to measure any height between 110 and 180 centimeters. Moreover, this product was created from scratch according to customer requests and demands. HOLISTIKA Station F is the only market available device which merges fingerprints and photos at the same enrollment record.