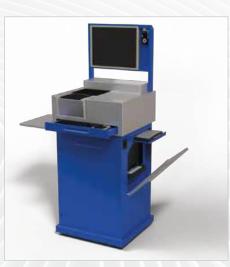

## **HOLISTIKA Station 1101**

Designed for police units and other institutions that carry out daily biometric / fingerprint and palmprint registration and operational verification of detainees, suspects and other categories of persons. Also designed for intensive use.