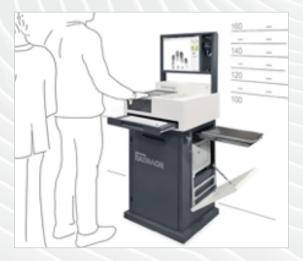

## **HOLISTIKA Station 1101**

Holistika Station 1101 workstation -takes an individual's fingerprints without ink- is designed to work collaboratively with Holistika system, in this way, it's possible to start an automated identity detection query -including single fingerprint identity queries in real-time mode. Remote connection to Holistika can be done with IP, cellular channels like GSM/- GPRS/EDGE, LAN, and also Integrated Information Communication System.