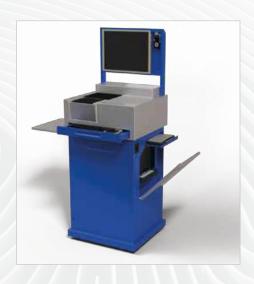

## **HOLISTIKA Station 4421**

Designed for police units and other institutions that carry out daily biometric / fingerprint registration and operational verification of detainees, suspects and other categories of persons. Designed for intensive use.