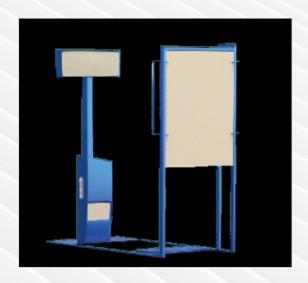

## **HOLISTIKA Station F**

Holistika Station F is a multi-functional biometric photography station. The station consists of a photography stand, LED lamps placed at the bottom and the top of the unit to create ideal lighting conditions, and a metal measuring stand that is designed to measure any height between 110 and 180 centimeters.